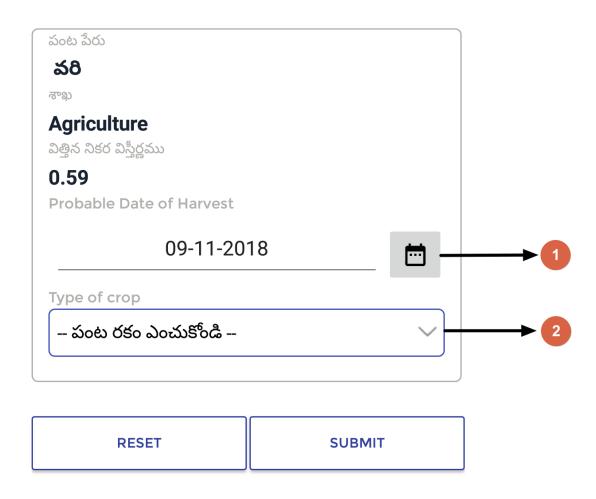

• The Above message displays if you have entered more than one crop details.

• The above message displays if you have selected same crop again in another form.

- 1) Select Probable Date of Harvest.
- 2) Select Type of Crop.

- After entering Crop details you have to enter the Department related details about the crop in the above form.
- For Horticulture Crop then you have to enter Cultivator's Bank Account Number, IFSC Code, Electricity Connection Status, caste, owner/lease information and Year of crop sowing.
- For agriculture crop you have to select the Probable Date of harvest.
- After entering the details Click on SUBMIT.