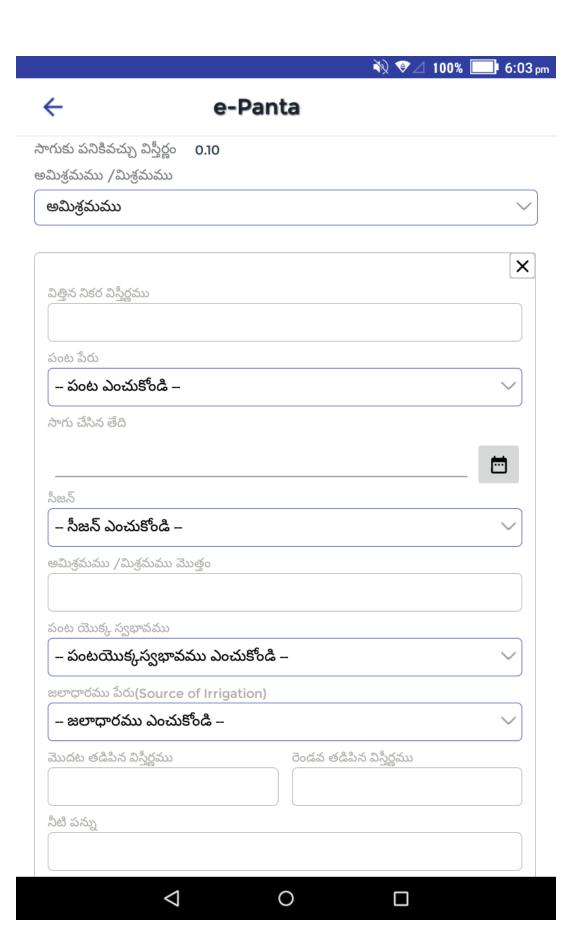

### 1. అమిశ్రమము

Here you can enter only one Crop details.

### 2. మిశ్రమము

Here you can enter any number of Crop details but the sum of all Crop area sown extents should be equal to cultivatable land. Click on ADD MORE button to enter another crop details

• The Above message displays if you have entered more than one crop details.

• The above message displays if you have selected same crop again in another form.

- 1) Select Probable Date of Harvest.
- 2) Select Type of Crop.