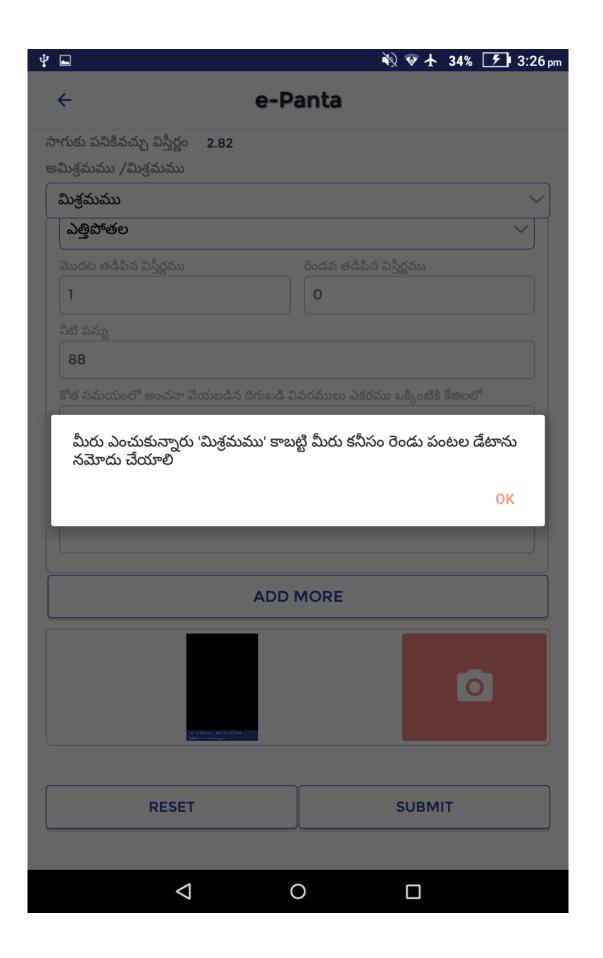

# 3. అంతర్పంట

Here you can enter any number of crop details. Click on ADD MORE button to enter another crop details

• Fill the details in the above form, capture Photo and click SUBMIT.

- If you select మిశ్రమము/ అంతర్పంట then you have to enter more than one Crop Details else, you will find the above alert dialog in the above screen
- If you want to continue with selected one the click on ADD MORE then enter another crop details or you can change the option to అమిశ్రమము.

• The Above message displays if you have entered more than one crop details.

• The above message displays if you have selected same crop again in another form.

- 1) Select Probable Date of Harvest.
- 2) Select Type of Crop.