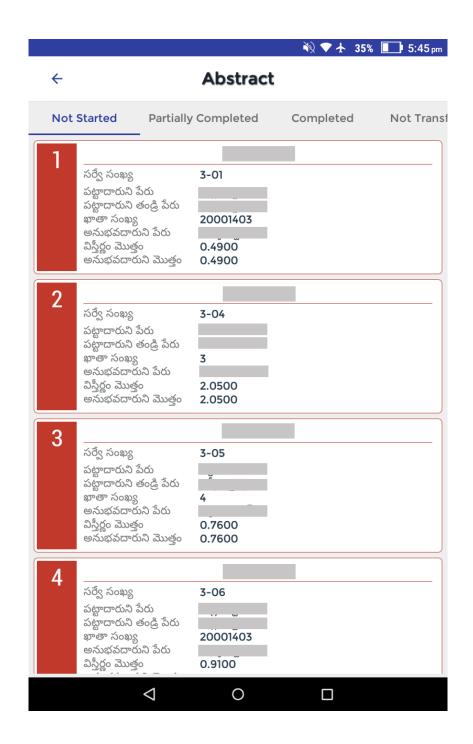

## **ABSTRACT**

#### • Not Started:

Survey Numbers in which Crop booking not started yet.