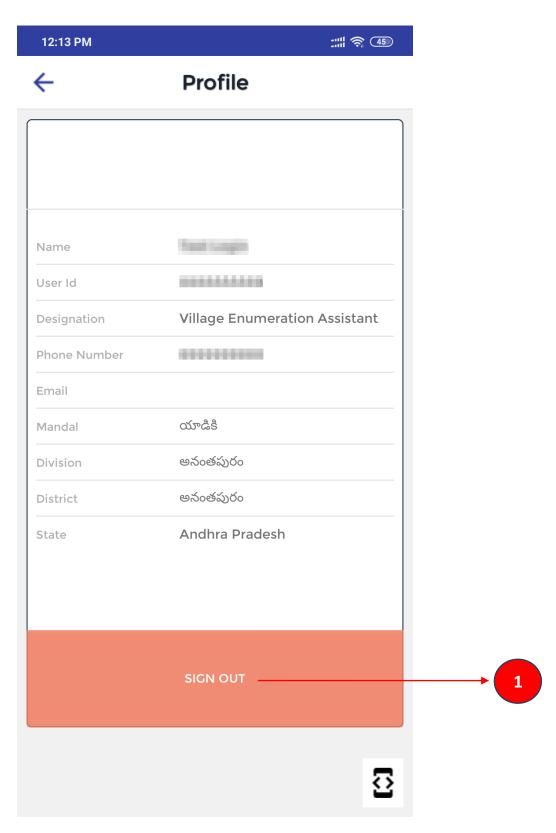

er and then enter farmer data like Aadhar and Mobile numbers and the entire crop booking information need to be enter here.

## 4. Edit Crop Booking Data

Entered crop booking data can be edited here until it gets synced with server.

#### 5. Directions to the Survey Number Location

Here you can find the route to the Survey number location in maps

## 6. Dashboard (Data Capture status)

Here you can find the counts of total, uploaded and remaining survey number records.

#### 7. Abstract

Here you can find the brief details about

- All Survey numbers
- Partially completed survey numbers
- Completed Survey numbers
- Completed survey numbers but not transferred yet.

## 8. Upload to server

By clicking on this button, data captured on the device will be synced with server

## **PROFILE**



1. Click here to sign out from application.

## **DOWNLOAD LAND DATA**



## **?** 45



- 1. Click here to select Village
- 2. Click here to download selected village land data.
- 3. For Slow Networks click here to download selected village land data.



1. The above alert message will be displayed after clicking the download land data click on YES to download.



• The above message will be displayed if the survey numbers of the selected village downloaded successfully.



- The above alert message will be displayed if the selected village survey numbers has been downloaded already.
- Here if you select **YES**, then the survey numbers of the selected village will be downloaded again.



• For slow networks select the village and select range of survey numbers to download.

## **USER D