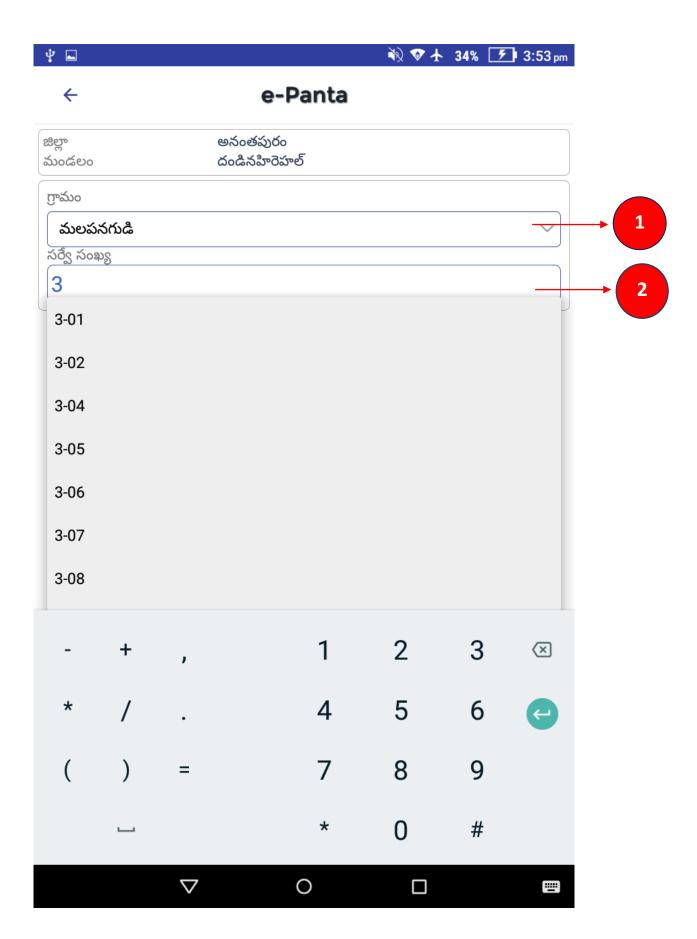

## **CROP BOOKING**

- 1. Click here to select Village
- 2. Click here to select Survey Number
  - By entering any number from 1 to 9 you can get the list of entered number series.
  - Click on the survey number to get the list of the farmers in the selected survey number.