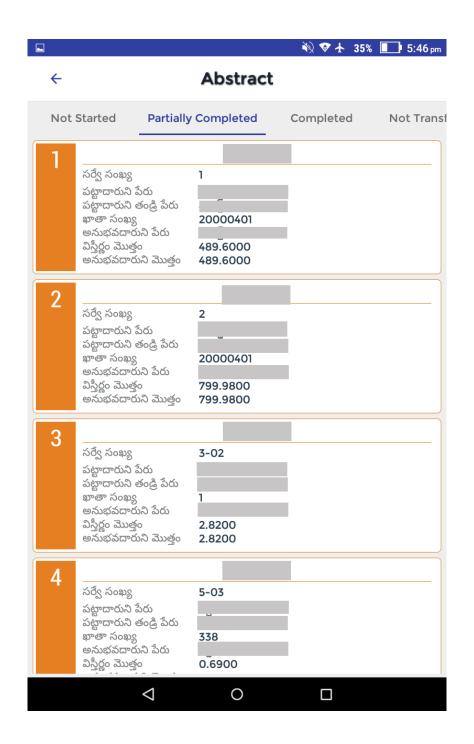

## **ABSTRACT**

## • Partially completed:

Survey Numbers in which Crop booking done partially.