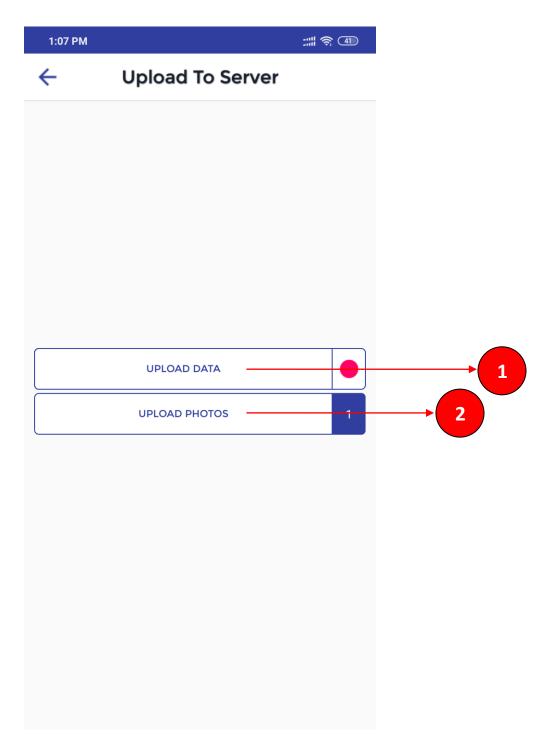

- 1. Click here to upload data.
- 2. Click here to upload photos.

• The above message displays when the data synced with server successfully.