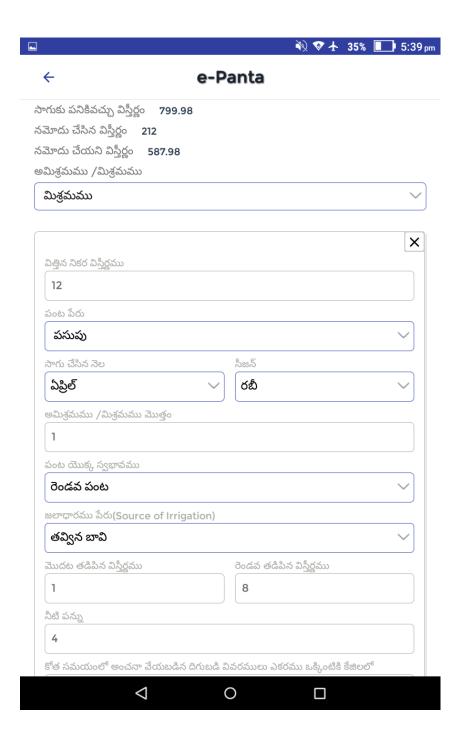

• After entering Taraha code value, Capture Land Photo and then click SUBMIT to save the data.

Select అమిశ్రమము /మిశ్రమము and then fill the details in the opened Crop Booking form.There are three categories:

### 1. అమిశ్రమము

Here you can enter only one Crop details.

### 2. మిశ్రమము

Here you can enter any number of Crop details but the sum of all Crop area sown extents should be equal to cultivatable land. Click on ADD MORE button to enter another crop details