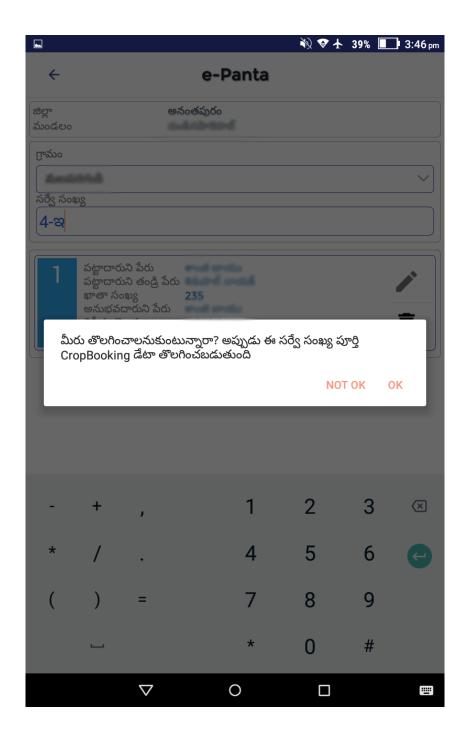

• If you click on EDIT icon, then the above page will appear with the previously entered data

- If you change **CULTIVATED LAND** value, then above alert dialog will appear.
- **OK:** If you click OK then the complete Crop booking data of the selected Survey number will be deleted.

- Above screen shows the previously entered data.
- You can the edit the values and then Click SUBMIT.

- 1. The above alert dialog will be displayed when you change the value.
  - **OK:** If you click OK then the complete Crop booking data of the selected Survey number will be deleted.