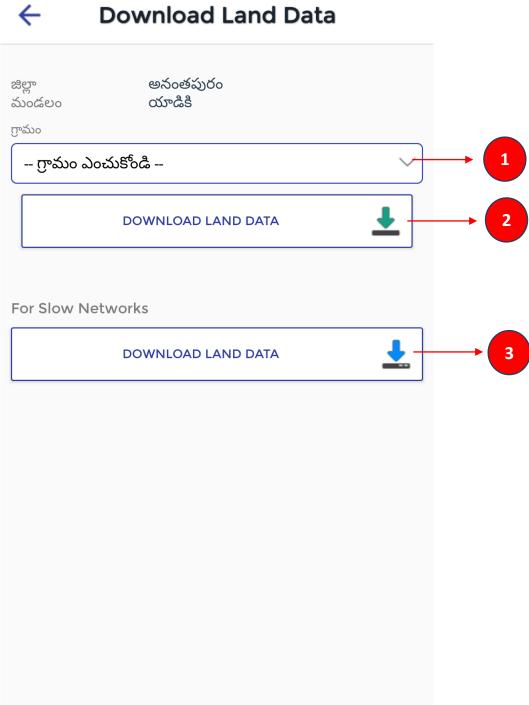

## **DOWNLOAD LAND DATA**

## **?** 45

- 1. Click here to select Village
- 2. Click here to download selected village land data.
- 3. For Slow Networks click here to download selected village land data.

1. The above alert message will be displayed after clicking the download land data click on YES to download.