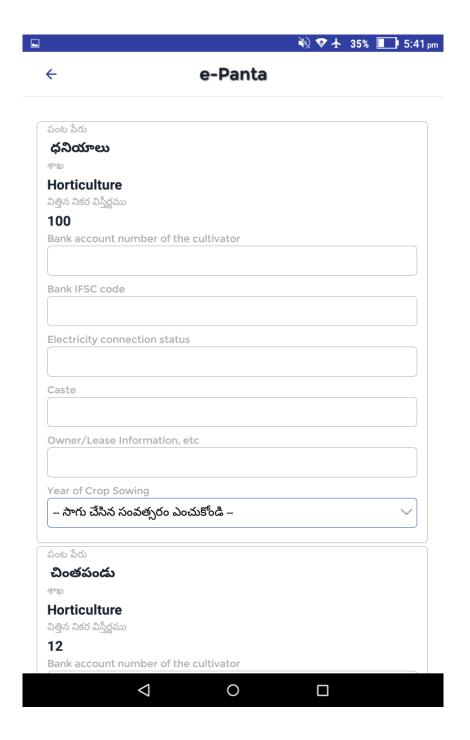

## e-Panta

| పంట పేరు                              |  |
|---------------------------------------|--|
| పసుపు                                 |  |
| శాఖ                                   |  |
| Horticulture                          |  |
| విత్తిన నికర విస్తీర్ణము              |  |
| 1                                     |  |
| Bank account number of the cultivator |  |
|                                       |  |
|                                       |  |
| Bank IFSC code                        |  |
|                                       |  |
|                                       |  |
| Electricity connection status         |  |
|                                       |  |
|                                       |  |
| Caste                                 |  |
|                                       |  |
| Ourse /Leas Information ata           |  |
| Owner/Lease Information, etc          |  |
|                                       |  |
| Year of Crop Sowing                   |  |
| – సాగు చేసిన సంవత్సరం ఎంచుకోండి –     |  |
| – NTD WAN NODENO DOWN 06 –            |  |
|                                       |  |
| పంట పేరు                              |  |
| వరి                                   |  |
| ক্ষ                                   |  |
| Agriculture                           |  |
| విత్తిన నికర విస్తీర్ణము              |  |
| 1                                     |  |
| Probable Date of Harvest              |  |
|                                       |  |

- After entering Crop details you have to enter the Department related details about the crop in the above form.
- For Horticulture Crop then you have to enter Cultivator's Bank Account Number, IFSC Code, Electricity Connection Status, caste, owner/lease information and Year of crop sowing.
- For agriculture crop you have to select the Probable Date of harvest.
- After entering the details Click on SUBMIT.