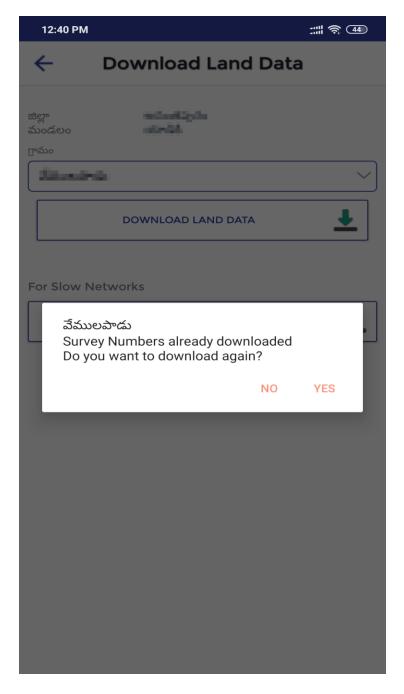

• The above message will be displayed if the survey numbers of the selected village downloaded successfully.

- The above alert message will be displayed if the selected village survey numbers has been downloaded already.
- Here if you select **YES**, then the survey numbers of the selected village will be downloaded again.