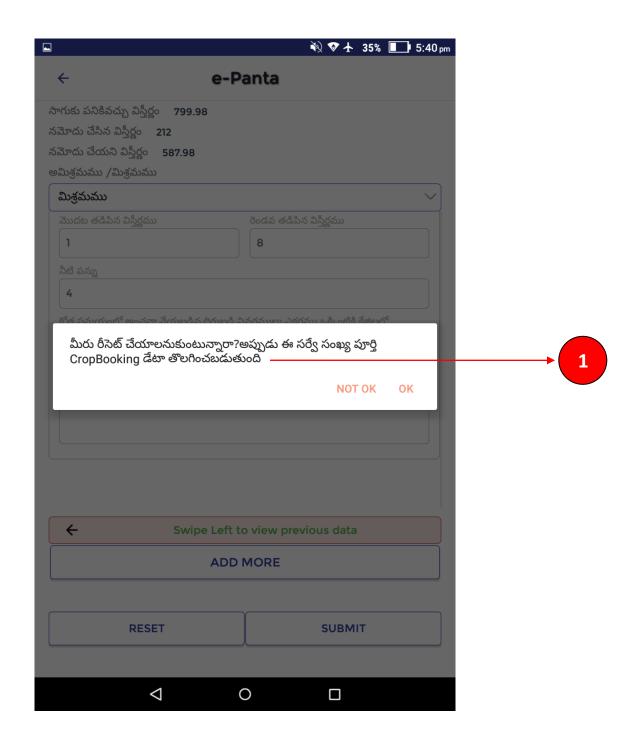

1. The above alert dialog will be displayed when you click on RESET button

• OK: If you click OK then the complete Crop booking data of the selected Survey number will be deleted.

- Above screen shows the previously entered data.
- You can the edit the values and then Click SUBMIT