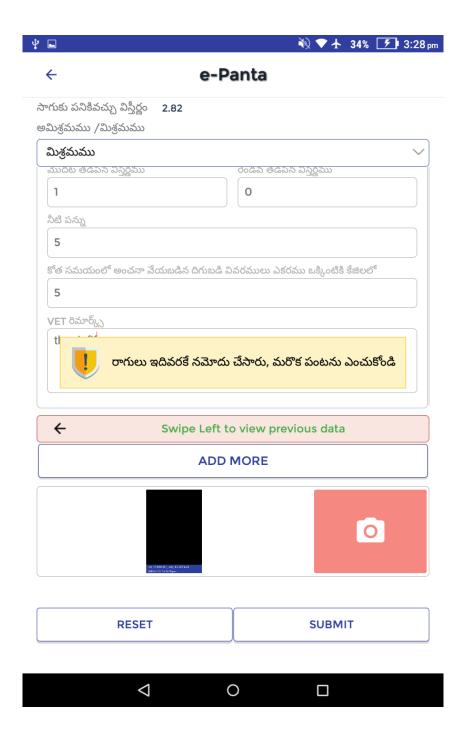

• The Above message displays if you have entered more than one crop details.

• The above message displays if you have selected same crop again in another form.

- 1) Select Probable Date of Harvest.
- 2) Select Type of Crop.