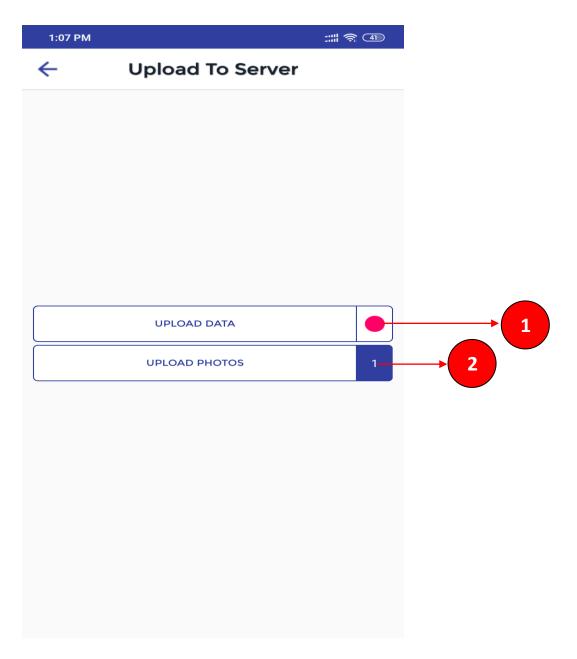

# **UPLOAD TO SERVER**

- 1. This indicates data is available to upload; it blinks until total data uploaded to the server.
- 2. Here this number indicates total number of photos to be uploaded to the server. After uploading all photos it will show 0.