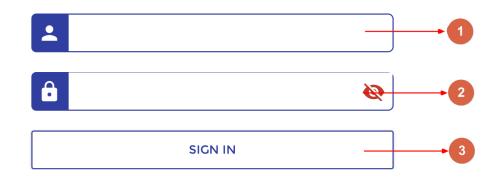

## **LOGIN SCREEN**

- 1. Enter User ID.
- 2. Enter Password.
- 3. Click On Sign In Button.