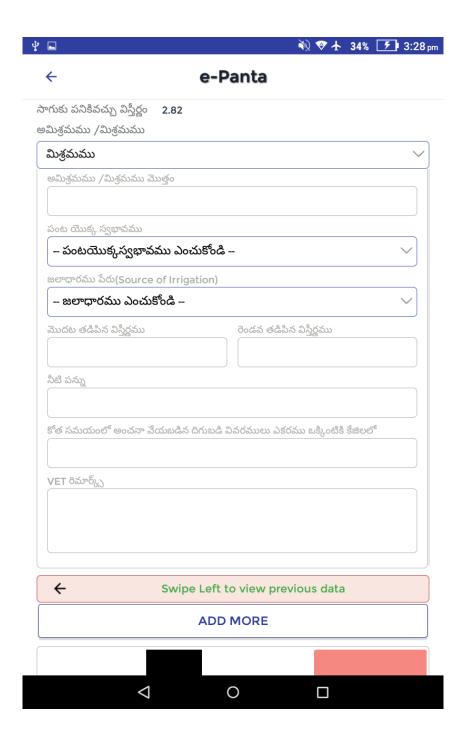

### 2. మిశ్రమము

Here you can enter any number of Crop details but the sum of all Crop area sown extents should be equal to cultivatable land. Click on ADD MORE button to enter another crop details