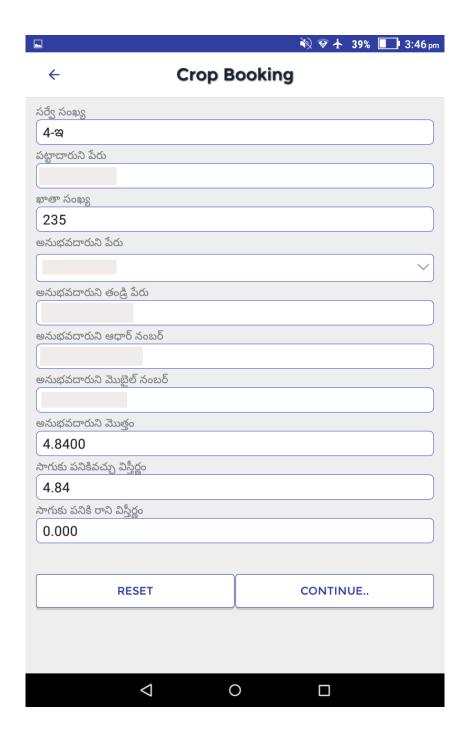

## **Crop Booking**

| సర్వే సంఖ్య                  |          |
|------------------------------|----------|
| 3-02                         |          |
| పట్టాదారుని పేరు             |          |
|                              |          |
| ఖాతా సంఖ్య                   |          |
| 1                            |          |
| అనుభవదారుని పేరు             |          |
|                              | ~        |
| అనుభవదారుని తండ్రి పేరు      |          |
|                              |          |
| అనుభవదారుని ఆధార్ నంబర్      |          |
| 11                           |          |
| అనుభవదారుని మొబైల్ నంబర్     |          |
|                              |          |
| అనుభవదారుని మొత్తం           |          |
| 2.8200                       |          |
| సాగుకు పనికివచ్చు విస్తీర్ణం |          |
| 2.82                         |          |
| సాగుకు పనికి రాని విస్తీర్ణం |          |
| 0.000                        |          |
|                              |          |
|                              |          |
| RESET                        | CONTINUE |
|                              |          |
|                              |          |
|                              |          |
| 1                            |          |
| $\triangleleft$              |          |

- If the occupant extent is 2.8200.
- If you enter 2.82 as cultivatable land then the uncultivated land will be 0.Here you can enter Crop booking data by clicking on CONTINUE Button.