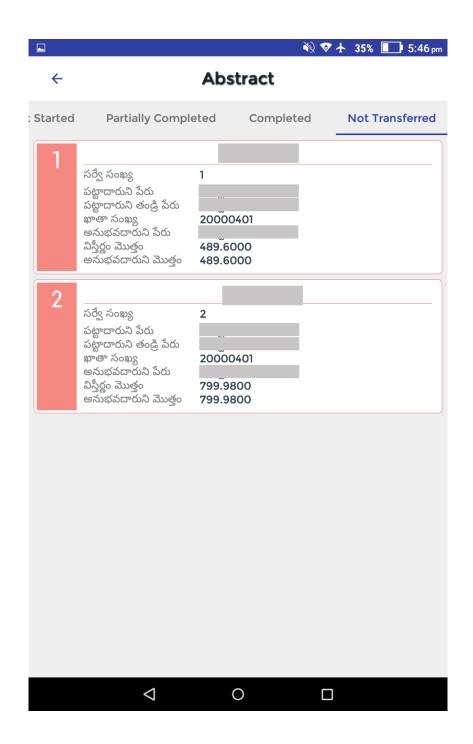

## **ABSTRACT**

## • Not Transferred:

Survey numbers in which crop booking completed, but not synced with server