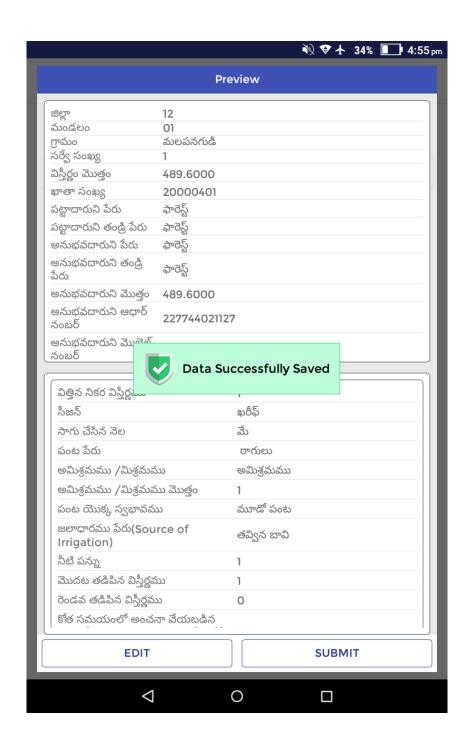

#### Preview

| జిల్లా                      | 07            |
|-----------------------------|---------------|
| మండలం                       | 33            |
| గ్రామం                      | ක්කුරුවූ<br>- |
| సర్వే సంఖ్య                 | 1             |
| విస్తీర్ణం మొత్తం           | 5.5900        |
| ఖాతా సంఖ్య                  | 20000509      |
| పట్టాదారుని పేరు            | PGG           |
| పట్టాదారుని తండ్రి పేర      | recob         |
| అనుభవదారుని పేరు            |               |
| అనుభవదారుని తండ్రి<br>పేరు  | trood         |
| అనుభవదారుని<br>మొత్తం       | 5.5900        |
| అనుభవదారుని ఆధార్<br>నంబర్  |               |
| అనుభవదారుని<br>మొబెల్ నంబర్ | 9968714243    |

| అమిశ్రమము /మిశ్రమము మొత్తం                                               | 0.5          |
|--------------------------------------------------------------------------|--------------|
| పంట యొక్క స్వభావము                                                       | మొదటి పంట    |
| జలాధారము పేరు(Source of<br>Irrigation)                                   | గొట్టపు బావి |
| నీటి పన్ను                                                               | 0.5          |
| మొదట తడిపిన విస్తీర్ణము                                                  | 0.2          |
| రెండవ తడిపిన విస్తీర్ణము                                                 | 0.3          |
| కోత సమయంలో అంచనా<br>వేయబడిన దిగుబడి వివరములు<br>ఎకరము ఒక్కింటికి కేజిలలో | 5            |
| VET రిమార్క్స్                                                           | а            |
| Probable Date of Harvest                                                 | 10-11-2018   |
| Type of crop                                                             | 211          |

**EDIT** 

**SUBMIT** 

- The above preview dialog shows the entered data.
- You can re-check the entered data and click SUBMIT.

• The above message is displayed when entered data is successfully saved.