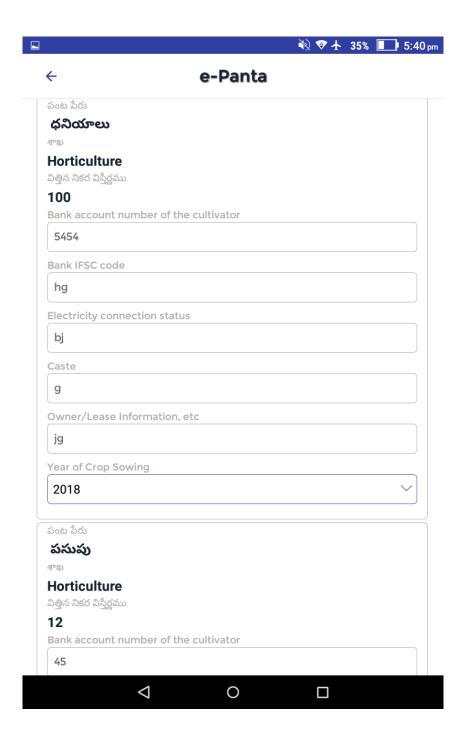

- After entering Crop details you have to enter the Department related details about the crop in the above form.
- For Horticulture Crop then you have to enter Cultivator's Bank Account Number, IFSC Code, Electricity Connection Status, caste, owner/lease information and Year of crop sowing.
- For agriculture crop you have to select the Probable Date of harvest.
- After entering the details Click on SUBMIT.