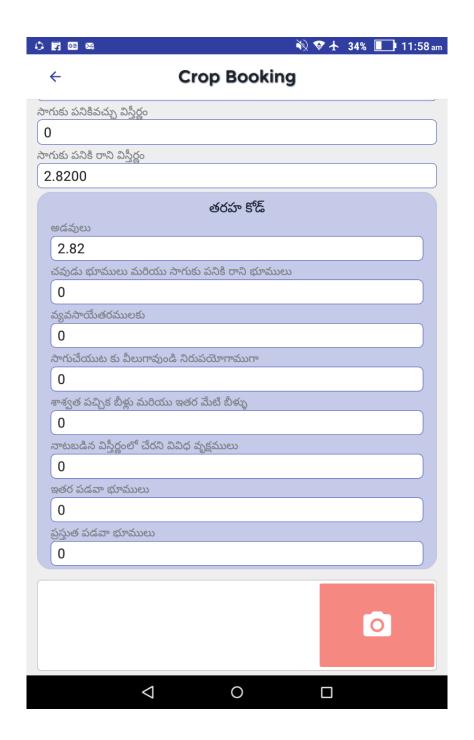

## **Crop Booking**

| అనుభవదారుని మొత్తం                          |  |  |
|---------------------------------------------|--|--|
| 2.8200                                      |  |  |
| సాగుకు పనికివచ్చు విస్తీర్ణం                |  |  |
| 2.8                                         |  |  |
| సాగుకు పనికి రాని విస్తీర్ణం                |  |  |
| 0.020                                       |  |  |
| తరహ కోడ్                                    |  |  |
| అడవులు                                      |  |  |
|                                             |  |  |
| చవుడు భూములు మరియు సాగుకు పనికి రాని భూములు |  |  |
|                                             |  |  |
| వ్యవసాయేతరములకు                             |  |  |
|                                             |  |  |
| సాగుచేయుట కు వీలుగావుండి నిరుపయోగాముగా      |  |  |
|                                             |  |  |
| శాశ్వత పచ్చిక బీళ్లు మరియు ఇతర మేటి బీళ్ళు  |  |  |
|                                             |  |  |
| నాటబడిన విస్తీర్ణంలో చేరని వివిధ వృక్షములు  |  |  |
|                                             |  |  |
| ఇతర పడవా భూములు                             |  |  |
|                                             |  |  |
| ప్రస్తుత పడవా భూములు                        |  |  |
|                                             |  |  |
|                                             |  |  |
|                                             |  |  |
| RESET CONTINUE                              |  |  |
| <b>4 0 D</b>                                |  |  |

- If the Occupant extent is 2.8200
- If you enter 2.0 as cultivatable land, then the uncultivated land will be 0.82.
- So you need to enter Taraha Code value for the uncultivated land extent and the click CONTINUE to enter Crop booking data.