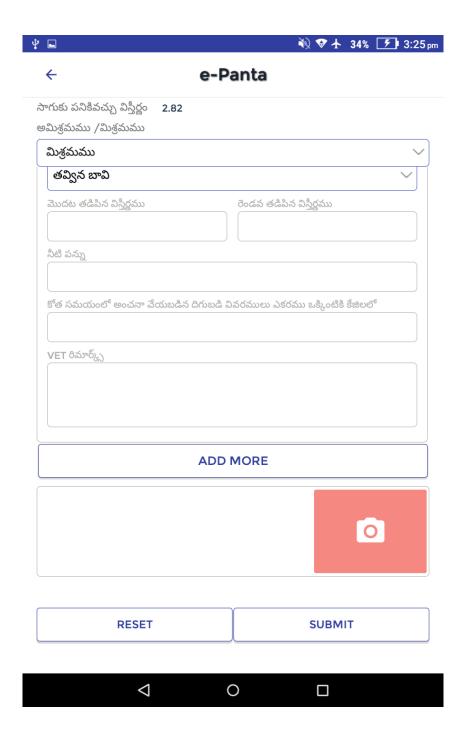

### 2. మిశ్రమము

Here you can enter any number of Crop details but the sum of all Crop area sown extents should be equal to cultivatable land. Click on ADD MORE button to enter another crop details

# 3. అంతర్పంట

Here you can enter any number of crop details. Click on ADD MORE button to enter another crop details

• Fill the details in the above form, capture Photo and click SUBMIT.

- If you select మిశ్రమము/ అంతర్పంట then you have to enter more than one Crop Details else, you will find the above alert dialog in the above screen
- If you want to continue with selected one the click on ADD MORE then enter another crop details or you can change the option to అమిశ్రమము.