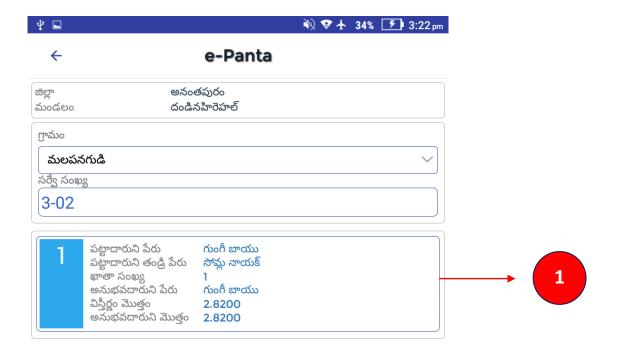

- Here you can view the complete list of farmers of the selected survey number by scrolling down
- 1. Click on the farmer details box to enter Crop Booking data.