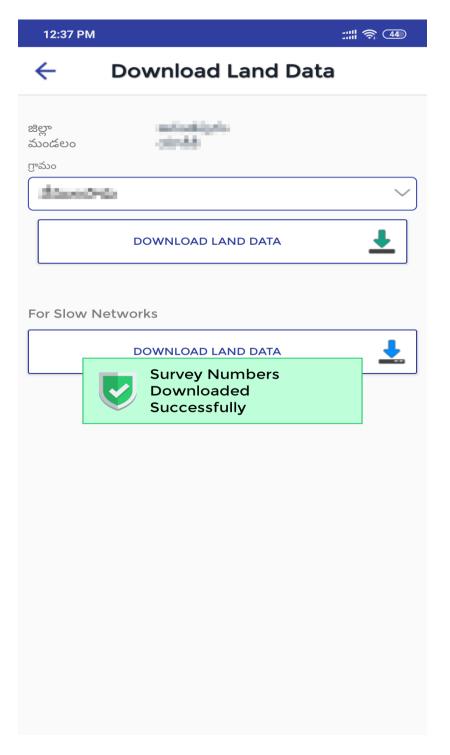

• The above message will be displayed if the survey numbers of the selected village downloaded successfully.

- The above alert message will be displayed if the selected village survey numbers has been downloaded already.
- Here if you select **YES**, then the survey numbers of the selected village will be downloaded again.