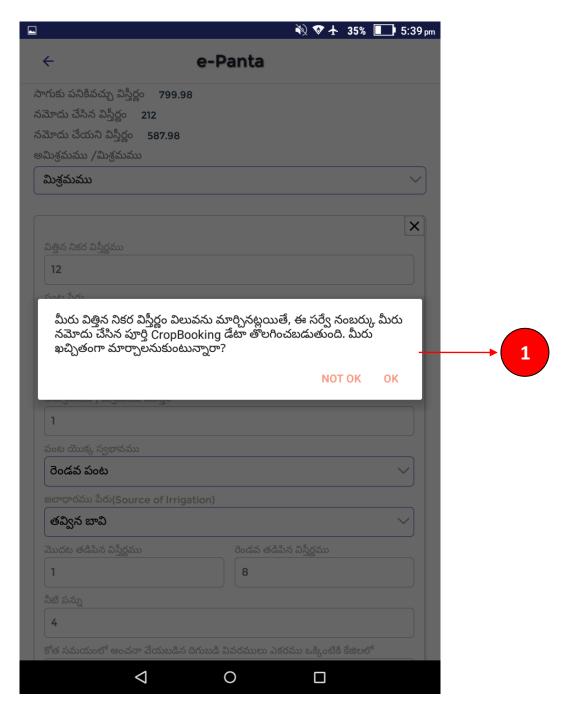

• If you click on EDIT icon, then the above page will appear with the previously entered data

- If you change **CULTIVATED LAND** value, then above alert dialog will appear.
- **OK:** If you click OK then the complete Crop booking data of the selected Survey number will be deleted.

- Above screen shows the previously entered data.
- You can the edit the values and then Click SUBMIT.

- 1. The above alert dialog will be displayed when you change the value.
  - **OK:** If you click OK then the complete Crop booking data of the selected Survey number will be deleted.