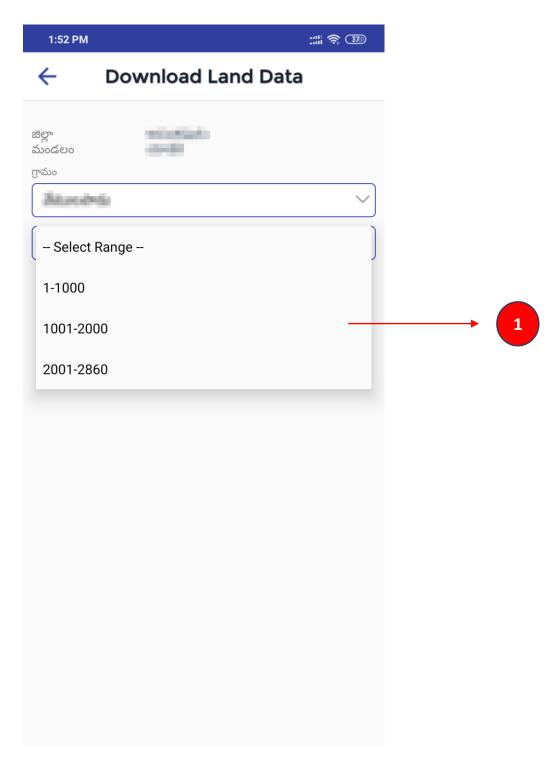

## **DOWNLOAD LAND DATA**

## **?** 45

- 1. Click here to select Village
- 2. Click here to download selected village land data.
- 3. For Slow Networks click here to download selected village land data.

1. The above alert message will be displayed after clicking the download land data click on YES to download.

• For slow networks select the village and select range of survey numbers to download.