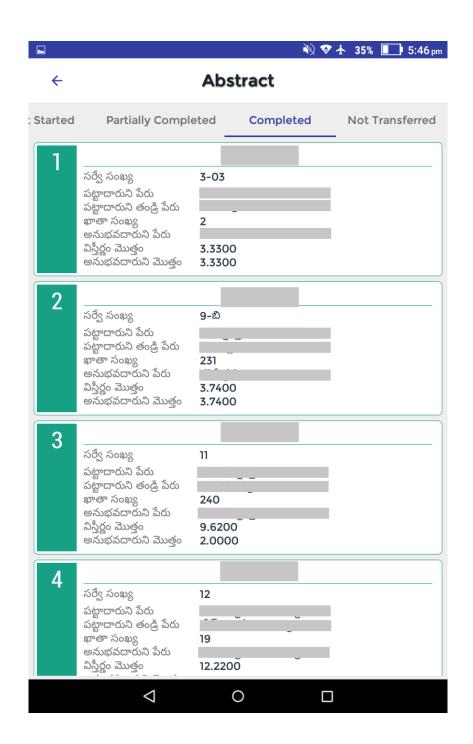

## **ABSTRACT**

## • Completed:

Survey numbers in which crop booking completed.