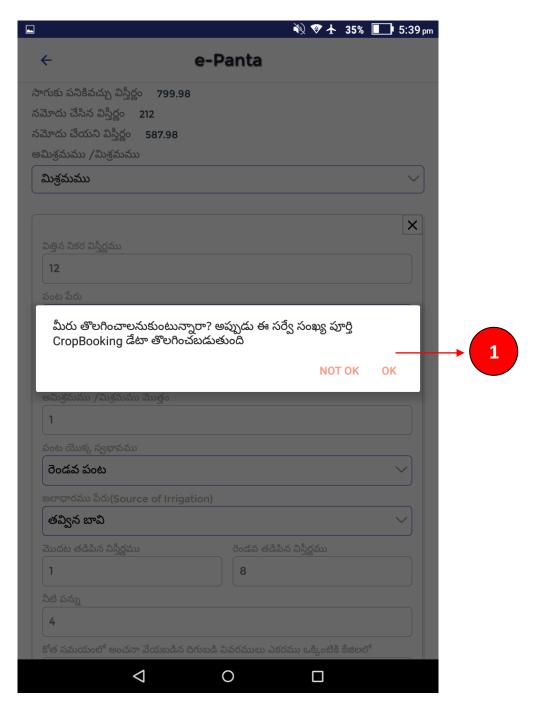

- 1. The above alert dialog will be displayed when you click on the Close icon.
  - **OK:** If you click OK then the complete Crop booking data of the selected Survey number will be deleted.

- 1. The above alert dialog will be displayed when you click on ADD MORE button
  - OK: If you click OK then the complete Crop booking data of the selected Survey number will be deleted