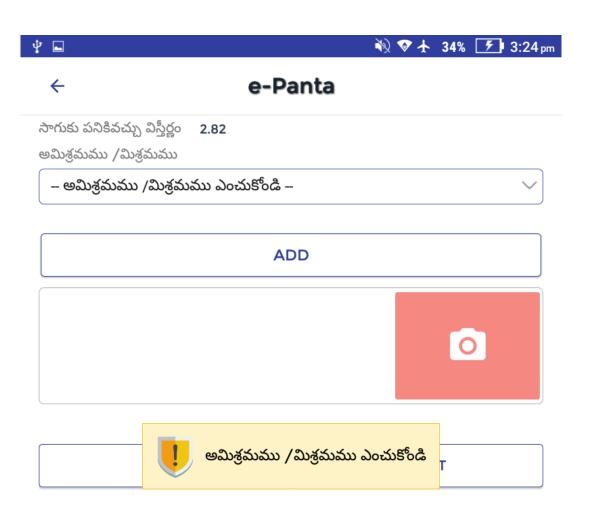

• After entering Taraha code value, Capture Land Photo and then click SUBMIT to save the data.

Select అమిశ్రమము /మిశ్రమము and then fill the details in the opened Crop Booking form.There are three categories:

### 1. అమిశ్రమము

Here you can enter only one Crop details.

### 2. మిశ్రమము

Here you can enter any number of Crop details but the sum of all Crop area sown extents should be equal to cultivatable land. Click on ADD MORE button to enter another crop details

# 3. అంతర్పంట

Here you can enter any number of crop details. Click on ADD MORE button to enter another crop details

• Fill the details in the above form, capture Photo and click SUBMIT.

- If you select మిశ్రమము/ అంతర్పంట then you have to enter more than one Crop Details else, you will find the above alert dialog in the above screen
- If you want to continue with selected one the click on ADD MORE then enter another crop details or you can change the option to అమిశ్రమము.