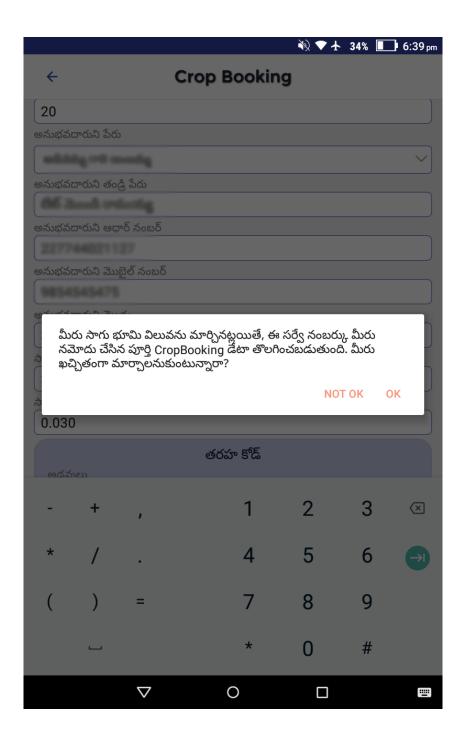

• If you click on EDIT icon, then the above page will appear with the previously entered data

- If you change **CULTIVATED LAND** value, then above alert dialog will appear.
- **OK:** If you click OK then the complete Crop booking data of the selected Survey number will be deleted.

- Above screen shows the previously entered data.
- You can the edit the values and then Click SUBMIT.

- 1. The above alert dialog will be displayed when you change the value.
  - **OK:** If you click OK then the complete Crop booking data of the selected Survey number will be deleted.