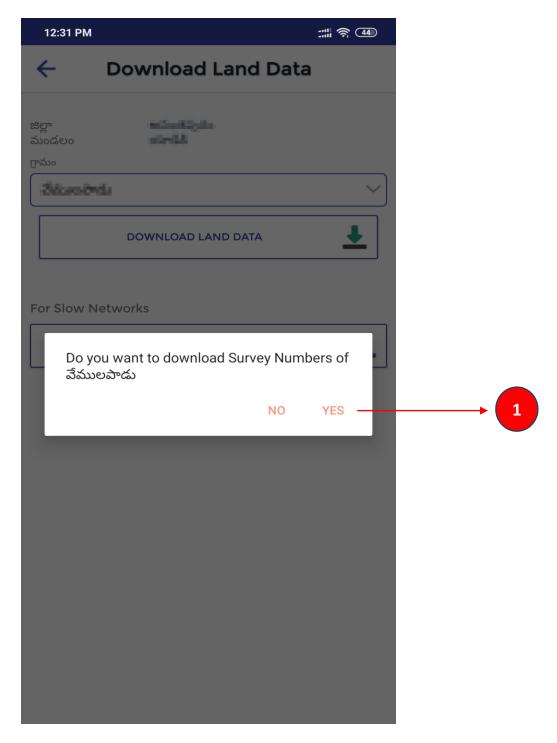

## **?** 45

- 1. Click here to select Village
- 2. Click here to download selected village land data.
- 3. For Slow Networks click here to download selected village land data.

1. The above alert message will be displayed after clicking the download land data click on YES to download.