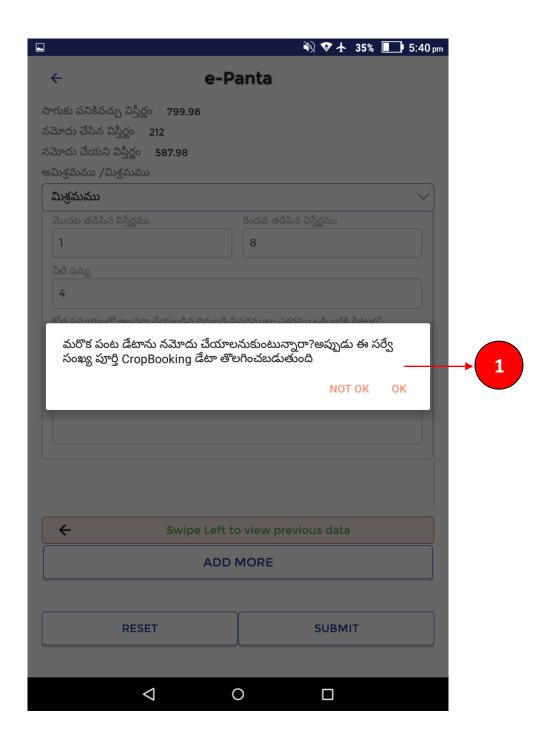

- 1. The above alert dialog will be displayed when you click on the Close icon.
  - **OK:** If you click OK then the complete Crop booking data of the selected Survey number will be deleted.

- 1. The above alert dialog will be displayed when you click on ADD MORE button
  - OK: If you click OK then the complete Crop booking data of the selected Survey number will be deleted