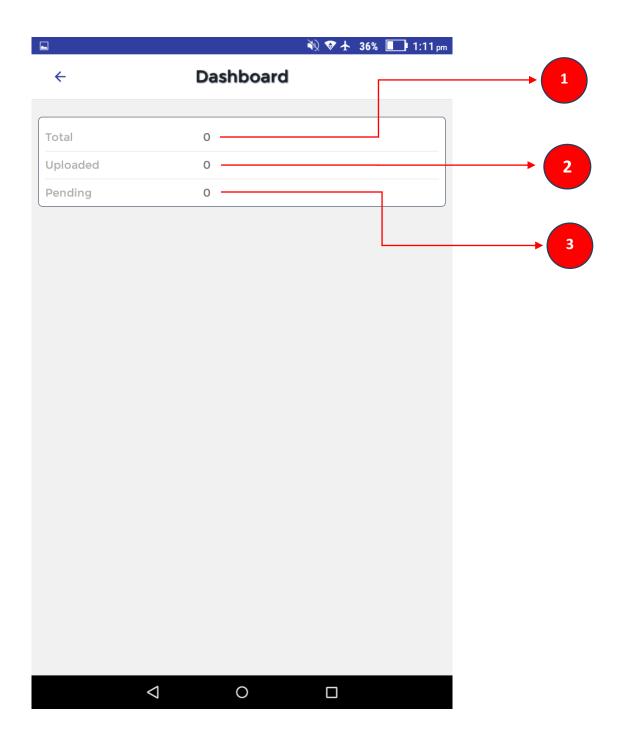

## **USER DASHBOARD**

- 1.Total Number of Records to be captured.
- 2. Records uploaded till now to server.
- 3. Records Pending to upload.