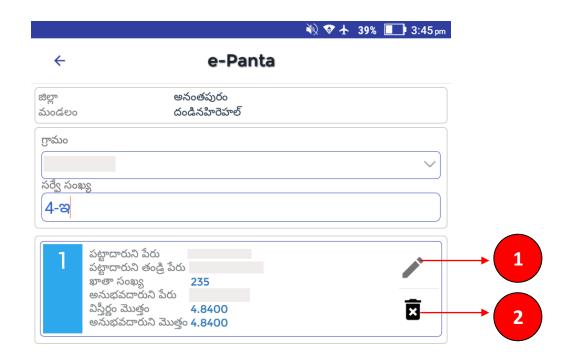

# **EDIT CROP DETAILS**

- 1. Click here to EDIT.
- 2. Click here to **DELETE**.

- If you click on DELETE icon, then the above dialog box will appear.
- **OK:** Click OK If you want to **DELETE** crop booking data of selected survey number.

• If you click on EDIT icon, then the above page will appear with the previously entered data

- If you change **CULTIVATED LAND** value, then above alert dialog will appear.
- **OK:** If you click OK then the complete Crop booking data of the selected Survey number will be deleted.