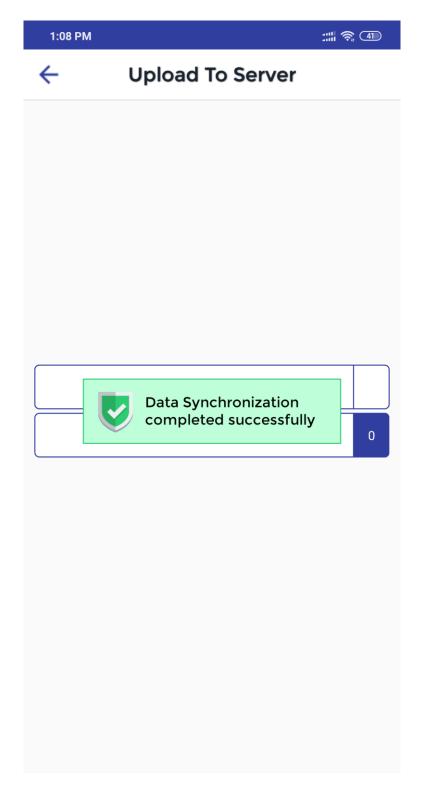

- 1. Click here to upload data.
- 2. Click here to upload photos.

• The above message displays when the data synced with server successfully.