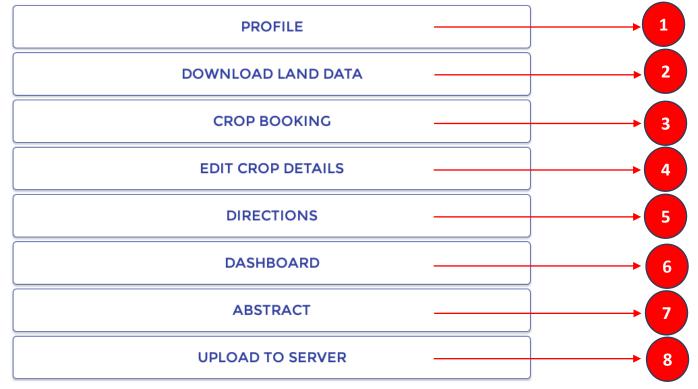

#### 1. Profile

Here user profile data like Name, email, Phone Number, Designation etc. are displayed. You can also find Sign out options here.

#### 2. Download Land Data

Here you can download Survey - numbers of the allotted villages.

## 3. Crop Booking

Selection of survey Number and then enter farmer data like Aadhar and Mobile numbers and the entire crop booking information need to be enter here.

## 4. Edit Crop Booking Data

Entered crop booking data can be edited here until it gets synced with server.

#### 5. Directions to the Survey Number Location

Here you can find the route to the Survey number location in maps

## 6. Dashboard (Data Capture status)

Here you can find the counts of total, uploaded and remaining survey number records.

#### 7. Abstract

Here you can find the brief details about

- All Survey numbers
- Partially completed survey numbers
- Completed Survey numbers
- Completed survey numbers but not transferred yet.

## 8. Upload to server

By clicking on this button, data captured on the device will be synced with server